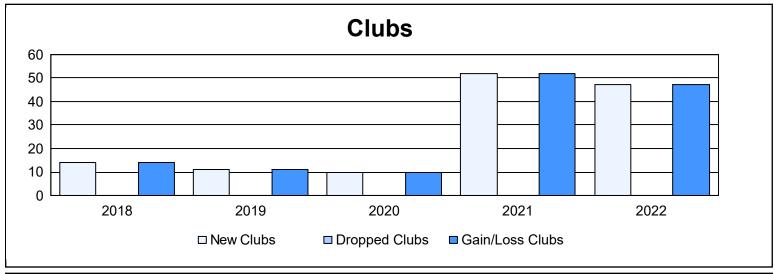

District 325 P

As of June 2022 Cumulative

| Year      | New<br>Clubs | Dropped<br>Clubs | Gain/<br>Loss<br>Clubs | New<br>Members | Charter<br>Members | Reinstate<br>Members | Transfer<br>Members | Total<br>Member<br>Added | Total<br>Members<br>Dropped | Gain/<br>Loss<br>Members |
|-----------|--------------|------------------|------------------------|----------------|--------------------|----------------------|---------------------|--------------------------|-----------------------------|--------------------------|
| 2017-2018 | 14           | 0                | 14                     | 240            | 367                | 9                    | 1                   | 617                      | 266                         | 351                      |
| 2018-2019 | 11           | 0                | 11                     | 199            | 313                | 26                   | 0                   | 538                      | 291                         | 247                      |
| 2019-2020 | 10           | 0                | 10                     | 143            | 254                | 9                    | 1                   | 407                      | 355                         | 52                       |
| 2020-2021 | 52           | 0                | 52                     | 509            | 1,284              | 9                    | 3                   | 1,805                    | 415                         | 1,390                    |
| 2021-2022 | 47           | 0                | 47                     | 551            | 1,057              | 11                   | 6                   | 1,625                    | 809                         | 816                      |
| Average   | 27           | 0                | 27                     | 328            | 655                | 13                   | 2                   | 998                      | 427                         | 571                      |