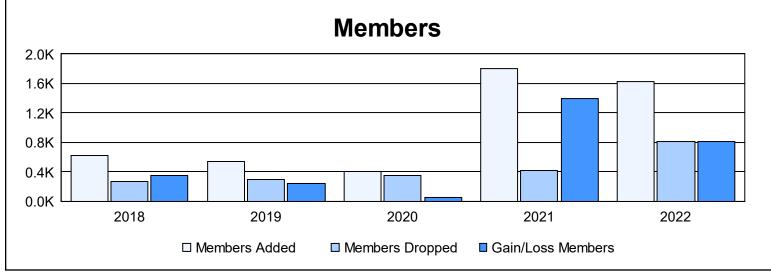

District 325 P

As of June 2022 Cumulative

| Year      | New<br>Clubs | Dropped<br>Clubs | Gain/<br>Loss<br>Clubs | New<br>Members | Charter<br>Members | Reinstate<br>Members | Transfer<br>Members | Total<br>Member<br>Added | Total<br>Members<br>Dropped | Gain/<br>Loss<br>Members |
|-----------|--------------|------------------|------------------------|----------------|--------------------|----------------------|---------------------|--------------------------|-----------------------------|--------------------------|
| 2017-2018 | 14           | 0                | 14                     | 240            | 367                | 9                    | 1                   | 617                      | 266                         | 351                      |
| 2018-2019 | 11           | 0                | 11                     | 199            | 313                | 26                   | 0                   | 538                      | 291                         | 247                      |
| 2019-2020 | 10           | 0                | 10                     | 143            | 254                | 9                    | 1                   | 407                      | 355                         | 52                       |
| 2020-2021 | 52           | 0                | 52                     | 509            | 1,284              | 9                    | 3                   | 1,805                    | 415                         | 1,390                    |
| 2021-2022 | 47           | 0                | 47                     | 551            | 1,057              | 11                   | 6                   | 1,625                    | 809                         | 816                      |
| Average   | 27           | 0                | 27                     | 328            | 655                | 13                   | 2                   | 998                      | 427                         | 571                      |